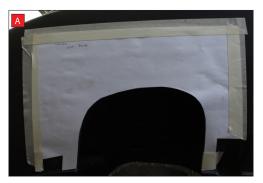

A) Cut out the hatched area of the template on the next page. Line up the template around the bolts as shown in the picture.

B) Use the template as a rough guideline to cut the bumper.Only the centre arc of the template requires cutting, highlighted in the picture.

# SEAT IBIZA CUTTING TEMPLATE

# **CUT THIS SIDE**