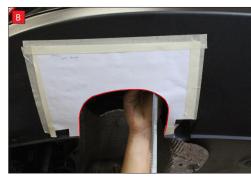

A) Cut out the hatched area of the template on the next page. Line up the template around the bolts as shown in the picture.

B) Use the template as a rough guideline to cut the bumper.Only the centre arc of the template requires cutting, highlighted in the picture.

C) File back the bumper to meet the template.

D) Once happy with the shape of the bumper, use fine sand paper to smooth the edges.