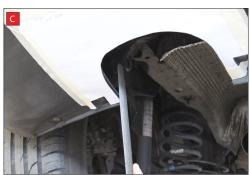

C) File back the bumper to meet the template.

D) Once happy with the shape of the bumper, use fine sand paper to smooth the edges.