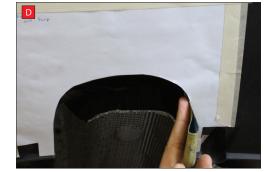

C) File back the bumper to meet the template.

D) Once happy with the shape of the bumper, use fine sand paper to smooth the edges.