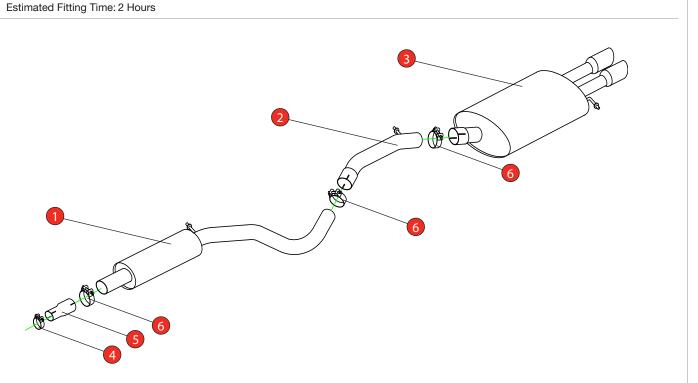

| NO.    | PART NO.   | DESCRIPTION                                    | QTY | E-MARK                          | N/A      |
|--------|------------|------------------------------------------------|-----|---------------------------------|----------|
| 1      | 748VW      | Resonated Centre Section                       | 1   | DATE                            | 15/01/18 |
| 2      | 745VW      | Link Pipe                                      | 1   | ISSUE 00<br>AUTHORISED M.Ydlibi | 00       |
|        | -          |                                                |     |                                 | M.Ydlibi |
| 3      | 111ST66    | Rear Silencer With Twin Polished Daytona Trims | 1   |                                 |          |
| Fit Ki | t          |                                                |     |                                 |          |
| 4      | Z016.10008 | 43-47mm Clamp                                  | 1   |                                 |          |
| 5      | AD102      | Adaptor                                        | 1   |                                 |          |
| 6      | Z016.10064 | 63-68mm H/D Clamp                              | 3   |                                 |          |

 6
 Z016.10064
 63-68mm H/D Clamp

 NOTE:
 ENSURE SCORPION SYSTEM IS CLEAR OF MOVING PARTS AND ALL ORIGINAL FUNCTIONS WORK CORRECTLY.