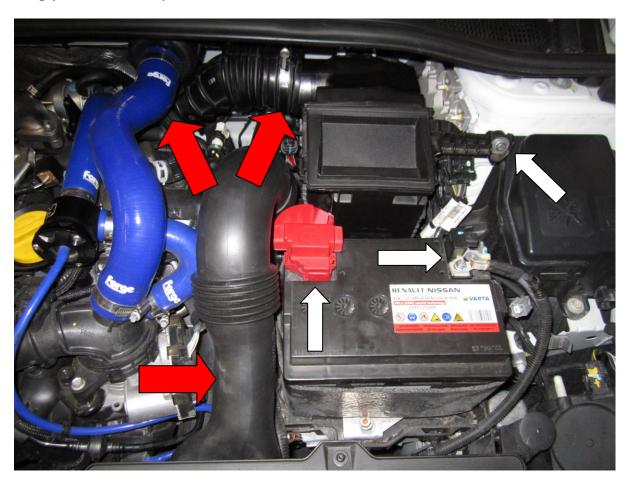

1. Using a 10mm socket remove your batterys terminals and then the fastener holding your Airbox in position.

- 2. Then remove the cold air inlet pipe and undo the hose clamps on the inlet hose with your hose clamp driver. These are arrowed red in the picture above.
- 3. Now undo the clamp on that holds the battery in place using a 13mm socket and lift your battery out of situ.

4. You may now remove your standard airbox by pulling it upwards and out of the engine bay. Then remove the boost control solenoid by carefully pulling out from the inlet hose being careful not to damage it .