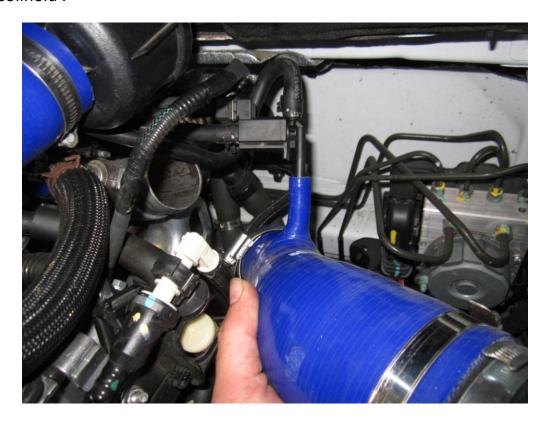

1. Using a 10mm socket remove your batterys terminals and then the fastener holding your Airbox in position.

- 2. Then remove the cold air inlet pipe and undo the hose clamps on the inlet hose with your hose clamp driver. These are arrowed red in the picture above.
- 3. Now undo the clamp on that holds the battery in place using a 13mm socket and lift your battery out of situ.

4. You may now remove your standard airbox by pulling it upwards and out of the engine bay. Then remove the boost control solenoid by carefully pulling out from the inlet hose being careful not to damage it .