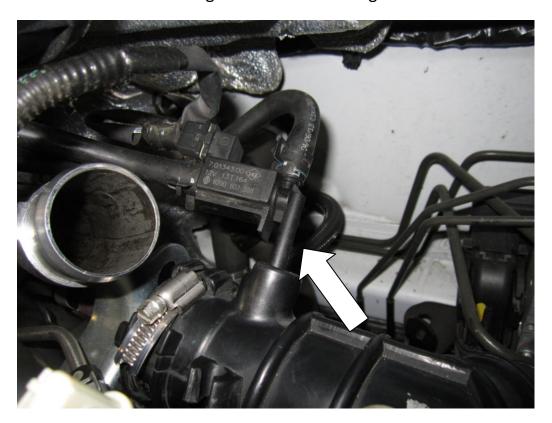

4. You may now remove your standard airbox by pulling it upwards and out of the engine bay. Then remove the boost control solenoid by carefully pulling out from the inlet hose being careful not to damage it .