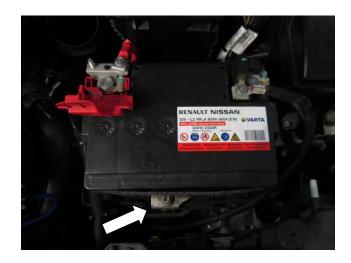

1. Using a 10mm socket remove your batterys terminals and then the fastener holding your Airbox in position.

- 2. Then remove the cold air inlet pipe and undo the hose clamps on the inlet hose with your hose clamp driver. These are arrowed red in the picture above.
- 3. Now undo the clamp on that holds the battery in place using a 13mm socket and lift your battery out of situ.