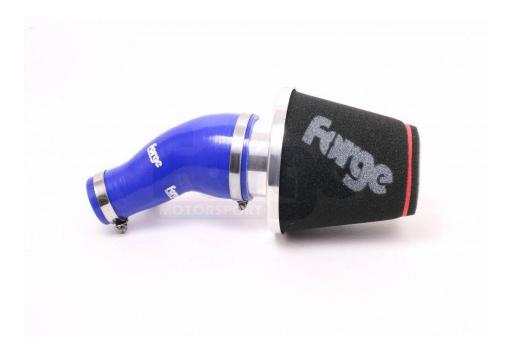

5. Now assemble the forge performance airfilter into the new forge motorsport induction hose leaving the hose clamp on the smaller end loose.

6. Place your induction hose into position and re install your boost control solinoid .

7. Once your new performance airfilter is in position, tighten the hose clamp at the turbo inlet end of the hose.

8. Now reinstall your battery into position and re-connect the battery terminals.

You may now take your vehicle for a test drive and enjoy your new found performance.