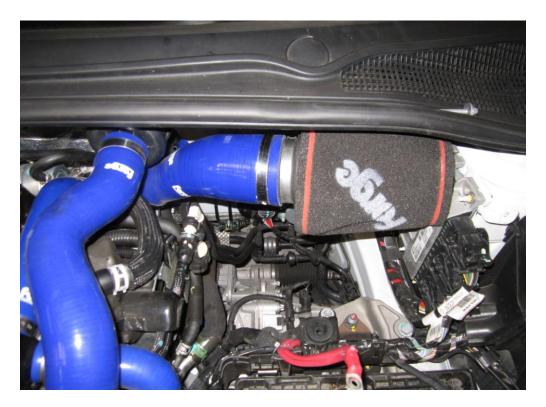

7. Once your new performance airfilter is in position, tighten the hose clamp at the turbo inlet end of the hose.

8. Now reinstall your battery into position and re-connect the battery terminals.

You may now take your vehicle for a test drive and enjoy your new found performance.