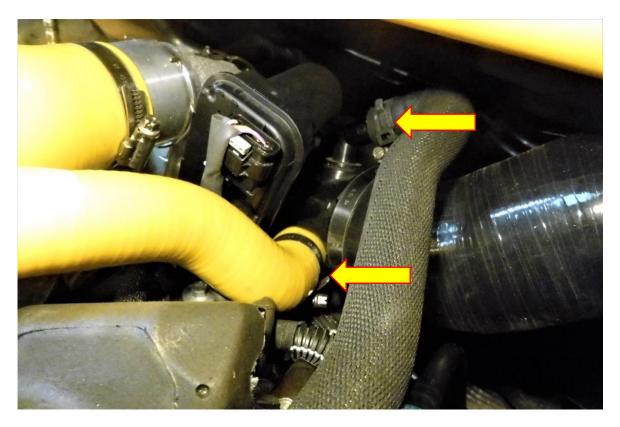

2. Using your hose clamp removal tool or 7mm socket and ratchet loosen both hose clamps attaching the OE turbo inlet hose.

3. Using a hose removal tool remove the oil breather hose and the DV hose from the OR inlet elbow. With both hoses removed you will now be able to remove the turbo inlet hose from the vehicle.

6. Fit the new FMTIA4 hose in place as shown in the picture below, secure the hose using a 7mm socket and ratchet and the supplied 60-80 hose clamps.

7. Re-fit the oil breather hose and DV hose to the billet adaptors on the FMTIA4 hose. That is the installation of FMTIA4 complete, take the vehicle for a test drive and enjoy your new Forge Product.