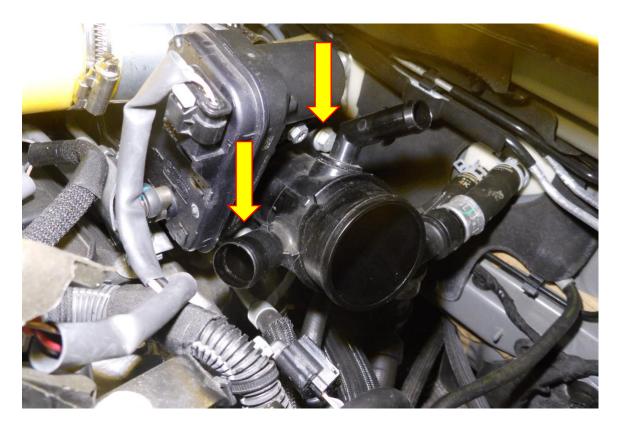

## **TOOLS NEEDED:**

Hose Clamp removal tool/Long nose pliers 7/13mm Ratchet and suitable extension 6mm Allen Key 1. Open the bonnet and locate the turbo inlet hose, this is the hose which is situated between the turbo and airbox.

2. Using your hose clamp removal tool or 7mm socket and ratchet loosen both hose clamps attaching the OE turbo inlet hose.

3. Using a hose removal tool remove the oil breather hose and the DV hose from the OR inlet elbow. With both hoses removed you will now be able to remove the turbo inlet hose from the vehicle.