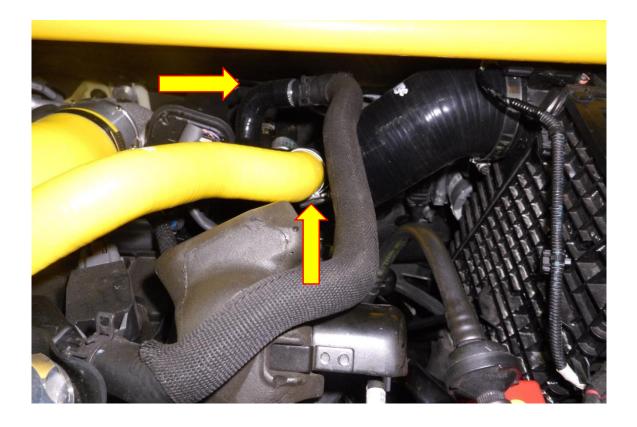

6. Fit the new FMTIA4 hose in place as shown in the picture below, secure the hose using a 7mm socket and ratchet and the supplied 60-80 hose clamps.

7. Re-fit the oil breather hose and DV hose to the billet adaptors on the FMTIA4 hose. That is the installation of FMTIA4 complete, take the vehicle for a test drive and enjoy your new Forge Product.