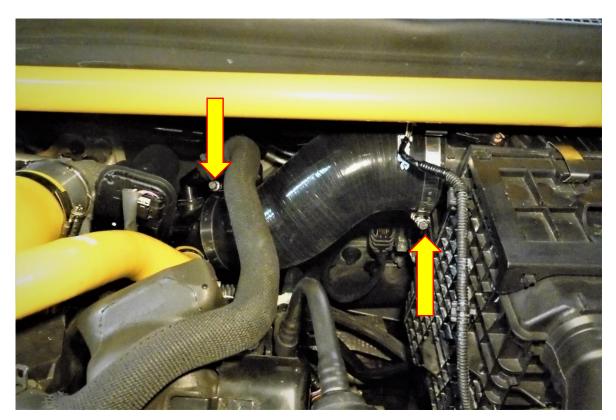

2. Using your hose clamp removal tool or 7mm socket and ratchet loosen both hose clamps attaching the OE turbo inlet hose.

3. Using a hose removal tool remove the oil breather hose and the DV hose from the OR inlet elbow. With both hoses removed you will now be able to remove the turbo inlet hose from the vehicle.

4. Using a 13mm socket and ratchet remove the two M8 fasteners attaching the OE turbo elbow to the turbo.

5. Using a 6mm Allen Key and the 2 x M8 Allen caps provided in the FMTIA4 kit, fit the billet adaptor to the turbo.