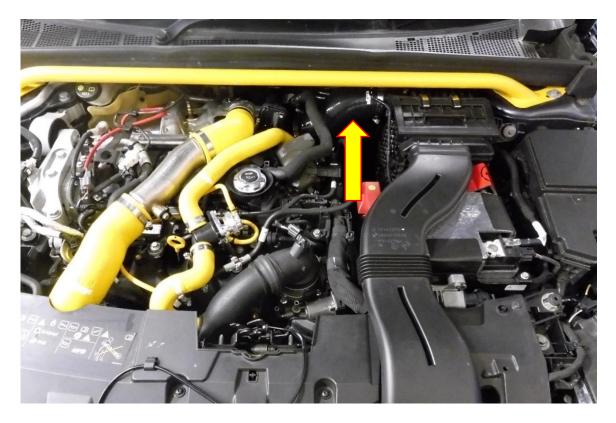

## **TOOLS NEEDED:**

Hose Clamp removal tool/Long nose pliers 7/13mm Ratchet and suitable extension 6mm Allen Key 1. Open the bonnet and locate the turbo inlet hose, this is the hose which is situated between the turbo and airbox.