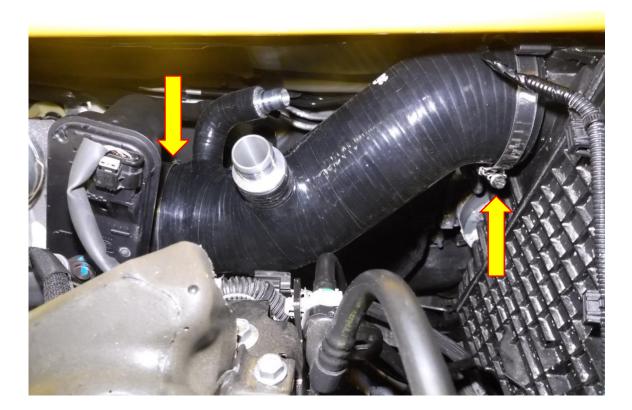

6. Fit the new FMTIA4 hose in place as shown in the picture below, secure the hose using a 7mm socket and ratchet and the supplied 60-80 hose clamps.

7. Re-fit the oil breather hose and DV hose to the billet adaptors on the FMTIA4 hose. That is the installation of FMTIA4 complete, take the vehicle for a test drive and enjoy your new Forge Product.