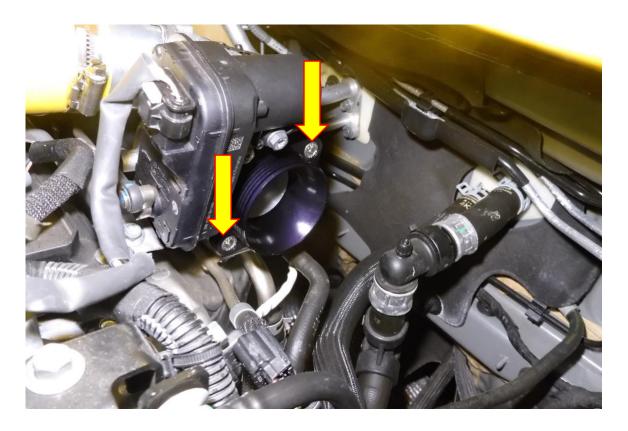

4. Using a 13mm socket and ratchet remove the two M8 fasteners attaching the OE turbo elbow to the turbo.

5. Using a 6mm Allen Key and the 2 x M8 Allen caps provided in the FMTIA4 kit, fit the billet adaptor to the turbo.

6. Fit the new FMTIA4 hose in place as shown in the picture below, secure the hose using a 7mm socket and ratchet and the supplied 60-80 hose clamps.

7. Re-fit the oil breather hose and DV hose to the billet adaptors on the FMTIA4 hose. That is the installation of FMTIA4 complete, take the vehicle for a test drive and enjoy your new Forge Product.