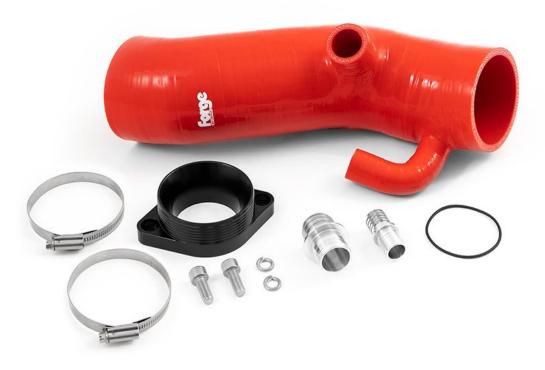

6. Fit the new FMTIA4 hose in place as shown in the picture below, secure the hose using a 7mm socket and ratchet and the supplied 60-80 hose clamps.

7. Re-fit the oil breather hose and DV hose to the billet adaptors on the FMTIA4 hose. That is the installation of FMTIA4 complete, take the vehicle for a test drive and enjoy your new Forge Product.