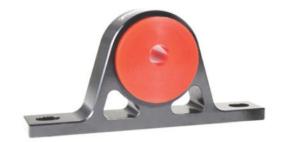

### **BMW EXHAUST MOUNTING BUSH & BRACKET**

## Contents (parts per pack):

- 1 x Polyurethane Bush
- 1 x Anodised Aluminium Bracket
- 2 x M8 Flanged Nuts

Please read the complete fitting instructions and check package components before fitment. These fitting instructions are to be used as a guide and in conjunction with workshop manual. It is recommended that: