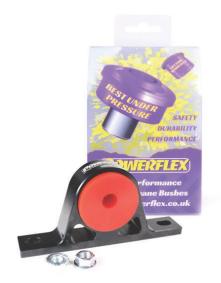

### **BMW EXHAUST MOUNTING BUSH & BRACKET**

## Contents (parts per pack):

- 1 x Polyurethane Bush
- 1 x Anodised Aluminium Bracket
- 2 x M8 Flanged Nuts

Please read the complete fitting instructions and check package components before fitment. These fitting instructions are to be used as a guide and in conjunction with workshop manual. It is recommended that: