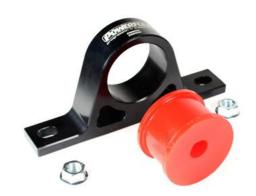

### **BMW EXHAUST MOUNTING BUSH & BRACKET**

## Contents (parts per pack):

- 1 x Polyurethane Bush
- 1 x Anodised Aluminium Bracket
- 2 x M8 Flanged Nuts

Please read the complete fitting instructions and check package components before fitment. These fitting instructions are to be used as a guide and in conjunction with workshop manual. It is recommended that: