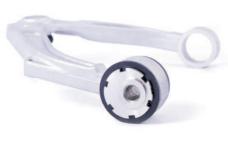

### **Contents (parts per pack):**

2 x bushes

2 x stainless steel adjustable sleeves

4 x nylon washers

1 x C spanner

1 x grease

Please read the complete fitting instructions and check package components before fitment.

## **Fitting Instructions:**

- Remove arm from the car. 1.
- 2. Press out the original bush.
- 3. Clean any dirt and corrosion from the bore of the arm, chamfer the sharp edges.
- 4. Fit the bush into the arm from the inside pushing it towards the front of the car.
- 5. Apply some of the supplied grease to the bore of the bush, the faces of the nylon washers and the outside of the sleeve.
- Place the nylon washer over the sleeve, push the sleeve into the bush from the 6. outside of the arm towards the middle. Place the 2nd washer onto the sleeve where it protrudes from the head of the bush.
- Refit the arm to the car. 7.
- The sleeve is adjustable. The geometry will require setting up, adjust the angles 8. with the supplied C spanner.