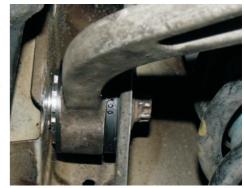

## **Fitting Instructions:**

- Remove arm from the car. 1.
- 2. Press out the original bush.
- 3. Clean any dirt and corrosion from the bore of the arm, chamfer the sharp edges.
- 4. Fit the bush into the arm from the inside pushing it towards the front of the car.
- 5. Apply some of the supplied grease to the bore of the bush, the faces of the nylon washers and the outside of the sleeve.
- Place the nylon washer over the sleeve, push the sleeve into the bush from the 6. outside of the arm towards the middle. Place the 2nd washer onto the sleeve where it protrudes from the head of the bush.
- Refit the arm to the car. 7.
- The sleeve is adjustable. The geometry will require setting up, adjust the angles 8. with the supplied C spanner.