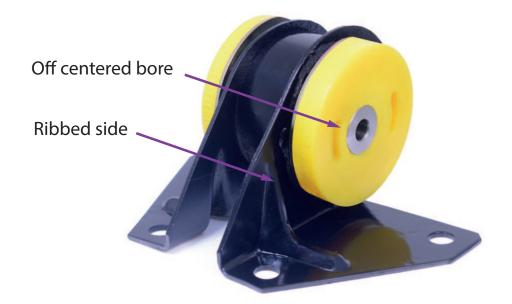

## **Fitting Instructions:**

- 1. Remove the original bush from the bracket.
- 2. Clean any dirt and corrosion from the bore in the bracket. Remove any sharp edges from the bore of the bracket.
- 3. Place the steel washers onto the inside lip of the polyurethane bushes.
- 4. Push polyurethane bushes into bore of the bracket. Make sure the off centered hole is towards the ribbed side of the bracket; as shown in figure 1.
- 5. Apply some of the supplied grease to the bore and end faces of the bush, push the stainless steel sleeve into the offcentered bush bore.
- 6. Re-fit arm to the car. Tension all hardware to manufacturers recommended torque settings.