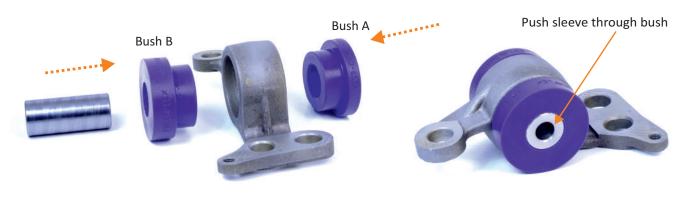

## **Fitting Instructions:**

- 1. Remove the rear bush from the front wishbone.
- 2. Insert the bush A into the bracket from the rear side of the bracket and Insert the bush B into the bracket from the front side of the bracket Fig A.
- 3. Apply some of the supplied grease to the bore of the bush and insert the sleeve into the bush. Fig B.
- 4. Use the original washers on the outside surfaces of both bushes before fitting the bracket back on the wishbone.
- 5. Re-fit the front wishbone to the car and tension all hardware to manufacturers recommended torque settings.

Fig A Fig B