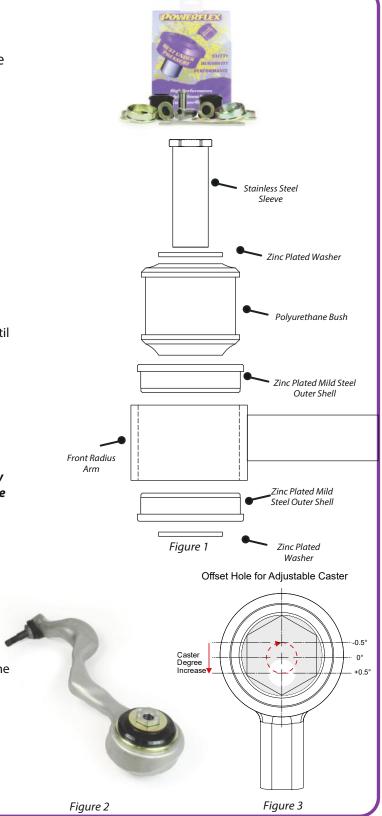

## Fitting Instructions:

- 1. Remove the original bush from the arm.
- 2. Clean any dirt or burrs from the bore in the arm. Remove any sharp edges with a rounded file.
- 3. Press the plated steel outer shells into each side of the arm, until sitting flush to the face of the arm.
- 4 .Apply some washing up liquid to the bore of the shells and press the polyurethane bush in until fully through the arm. The wider top hat should be facing outwards in the direction of the wheel as shown in Fig. 1

Tip: If you are having trouble pressing the bush in, try pressing the bush in at a slight angle so that one part of the lip is already in the bore of the shell, and when steady pressure is applied, the rest of the lip should follow.

- 5. Apply some of the supplied grease to the bore of the bush, fit the plated washer to the adjustable sleeve (see Fig. 2) and insert the sleeve into the bush from the inside of the vehicle.
- 6. Place the remaining washer on the opposing side of the bush over the exposed sleeve.
- 7. For maximum caster, use the supplied spanner to rotate the sleeve so that the bore is positioned facing down the length of the arm as shown in Fig. 3.
- 8. Refit the arm to the vehicle and tension all hardware to manufacturers recommended torque settings. Check alignment and adjust as necessary