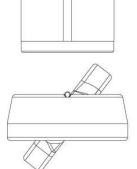

Align feature on shell with feature on shell for correct caster adjustment.

Press shell into bracket until flush with bracket.

**POWERFLEX** 

+44 (0) 1895 460033

sales@powerflex.co.uk

www.powerflex.co.uk