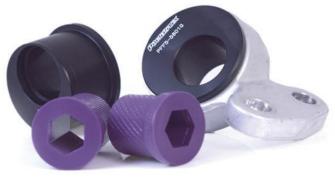

## Contents (parts per pack):

2 x Polyurethane Bushes 1 x PTFE/Silicone Grease

2 x Aluminium Outer Shells

Please read the complete fitting instructions and check package components before fitment. These fitting instructions are to be used as a guide and in conjunction with workshop manual. It is recommended that:

- Remove original bracket from the car and remove the original rubber bush from the bracket, clean any dirt and corrosion from its bore.
- 2. Press the aluminium outer shell into the bracket from the rear of the car, taking note of correct orientation with the alignment feature on the bracket. This ensures maximum caster adjustment.
- 3. Apply some of the supplied grease to the bore of the bracket and onto the inner bush. Fit the inner bush onto the hex of the wishbone, fitting the largest diameter of the bush onto the hex of the arm first. It may be necessary in some cases to remove excess flashing and sharp edges from the arms casting using a file.
- 4. Position the bracket and outer shell assembly onto the inner bush and re-fit the bracket to the car. Tension all hardware to manufacturers recommended torque setting.