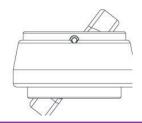

Align feature on shell with feature on shell for correct caster adjustment.

Press shell into bracket until flush with bracket.

**POWERFLEX** 

+44 (0) 1895 460033

sales@powerflex.co.uk

www.powerflex.co.uk