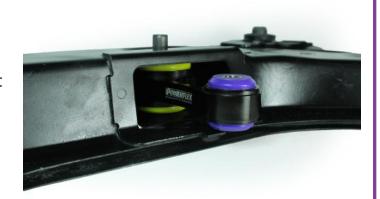

## **Fitting Instructions:**

- 1. Remove OEM mount from vehicle.
- Apply supplied grease liberally to both faces of both bushes and both sides of stainless steel washer.
- 3. Push the washer into the recess on the larger bush, with the curved edges facing in towards the bush.
- 4. Fit the bracket in place on the car, with the washer side facing upwards inside the subframe.
- 5. Place the mild steel washer onto the bolt that will be securing the smaller end of the mount to the gearbox, and then mount this bolt in place
- 6. Replace all bolts and tighten to manufacturers' recommended torque settings.