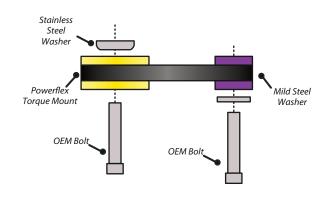

## Contents (parts per pack):

- 1 x Aluminium Bracket with Prefitted Bushes
- 1 x PTFE/Silicone Grease
- 1 x Stainless Steel Washer 1 x Mild Steel Washer

Please read the complete fitting instructions and check package components before fitment. These fitting instructions are to be used as a guide and in conjunction with workshop manual. It is recommended that:

## **Fitting Instructions:**

- 1. Remove OEM mount from vehicle.
- Apply supplied grease liberally to both faces of both bushes and both sides of stainless steel washer.
- 3. Push the washer into the recess on the larger bush, with the curved edges facing in towards the bush.
- 4. Fit the bracket in place on the car, with the washer side facing upwards inside the subframe.
- 5. Place the mild steel washer onto the bolt that will be securing the smaller end of the mount to the gearbox, and then mount this bolt in place
- 6. Replace all bolts and tighten to manufacturers' recommended torque settings.