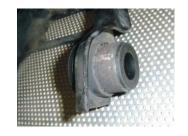

### **Fitting Instructions:**

- 1. Remove original bush. Retaining the outer shell in the bore of arm.
- 2. Clean any dirt and corrosion from outer shell.
- 3. Fit supllied mounting washer behind head of the mounting bolt.
- 4. Insert polyurethane bush into arm with top hat section of bush on the inside of the wishbone arm.
- 5. Insert stainless steel sleeve into polyurethane bush.
- 6. Refit arm. Tension all hardware to manufacturers recommended torque settings.