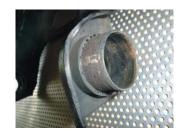

### **Fitting Instructions:**

- 1. Remove original bush. Retaining the outer shell in the bore of arm.
- 2. Clean any dirt and corrosion from outer shell.
- 3. Fit supllied mounting washer behind head of the mounting bolt.
- 4. Insert polyurethane bush into arm with top hat section of bush on the inside of the wishbone arm.
- 5. Insert stainless steel sleeve into polyurethane bush.
- 6. Refit arm. Tension all hardware to manufacturers recommended torque settings.