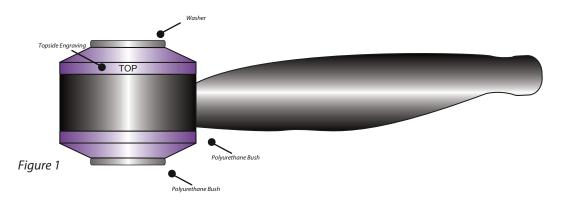

## **Fitting Instructions:**

- 1. Remove the original bush from the arm and clean any dirt and corrosion from the bore in the arm.
- 2. Insert the polyurethane bush into arm with the lip labelled top sitting on the topside of the arm (facing upwards on the car) as shown in figure 1.
- 3. Apply the powerflex grease to the bore of the bush.
- 4. Insert stainless steel sleeve into the bore of the polyurethane bush.
- 5. Place a washer either side of the bushing and reattach to car.
- 6. Once arm is refitted, tension all hardware to manufacturers recommended torque settings.