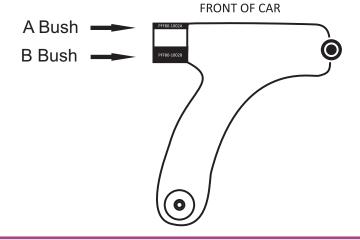

### **Fitting Instructions:**

- Remove the original rubber bush and its outer shell from the wishbone of the arm and clean any dirt or corrosion from its bore. Tip: it may be easier to cut the shoulder of the original bush to enable it to be pressed out more easily.
- Fit the A part polyurethane bush into the bore of the arm from the front of the car. 2.
- 3. Fit the B part polyurethane bush into the bore of the arm from the rear of the car.
- 4. Apply some of the supplied grease to the bore of the bush and insert the stainless steel sleeve into the bush.
- 5. Re-fit the arm to the car and tighten hardware to manufacturers recommended torque settings.