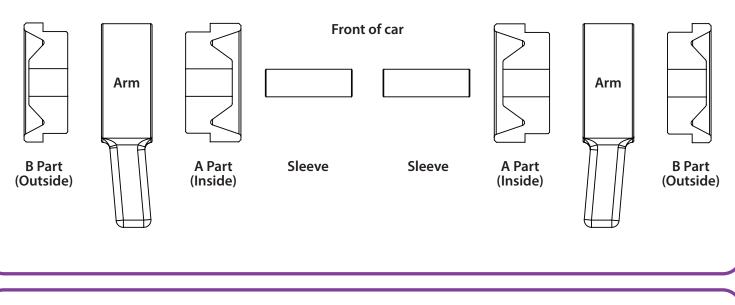

# **Fitting Instructions:**

1. Remove original bush from the rear trailing arm, clean any dirt and corrosion from the bore in the arm. Using file remove any sharp edges from the bore of the arm.

2. Push the A part polyurethane bush into the arm from the inside of the car.

3. Push the B part polyurethane bush into the arm from the outside of the car.

4. Apply the supplied PTFE / Silicone grease to the bore and end faces of each bush and insert the stainless steel sleeve into each bush.