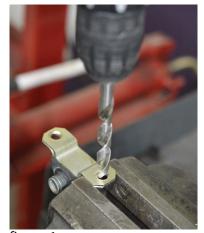

### **Fitting Instructions:**

- 1. Remove the original bush from the bracket: Using a vice hold the bracket in place and drill directly through the support holes (*As shown in figure 1*). This should release each plate and allow the original bush to be cut away from the inner sleeve.
- 2. Clean any dirt and corrosion from the bore in the bracket. Remove any sharp edges from the bore of the bracket.
- 3. Push the polyurethane bush into place over the original sleeve by opening the bush at its cut line (As shown in figure 2).
- B. Re-fit arm to the car. Tension all hardware to manufacturers recommended torque settings.

figure 1.

figure 2.

POWERFLEX +44 (0) 1895 460033 sales@powerflex.co.uk www.powerflex.co.uk