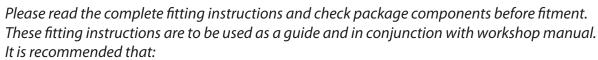

### **Fitting Instructions:**

- 1. Remove the original bush from the bracket: Using a vice hold the bracket in place and drill directly through the support holes (*As shown in figure 1*). This should release each plate and allow the original bush to be cut away from the inner sleeve.
- 2. Clean any dirt and corrosion from the bore in the bracket. Remove any sharp edges from the bore of the bracket.
- 3. Push the polyurethane bush into place over the original sleeve by opening the bush at its cut line (As shown in figure 2).
- B. Re-fit arm to the car. Tension all hardware to manufacturers recommended torque settings.

figure 1.

figure 2.

POWERFLEX +44 (0) 1895 460033 sales@powerflex.co.uk www.powerflex.co.uk