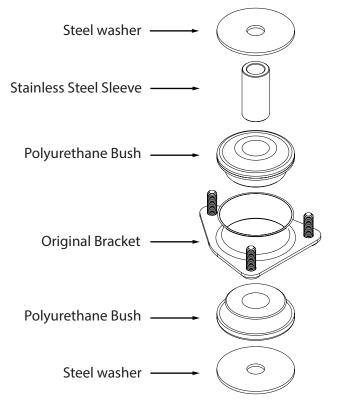

# **Contents (parts per pack):**

4 x Polyurethane Bushes 2 x Stainless Steel Sleeves

4 x Steel Washers 1 x Grease

Please read the complete fitting instructions and check package components before fitment. These fitting instructions are to be used as a guide and in conjunction with workshop manual.

### **Fitting Instructions:**

- 1. Press or burn the original bush out from the bracket
- 2. Clean any dirt and corrosion from the bore in the bracket. Remove any sharp edges from the bore of the bracket.
- 3. Push polyurethane bushes into bore of the bracket. Use supplied grease to ease insertion.
- 4. Apply some of the supplied grease to the bore and end faces of the bush, push the stainless steel sleeve into bush bore.
- 5. Place steel washers on the face of each bush.
- 6. Re-fit arm to the car. Tension all hardware to manufacturers recommended torque settings.