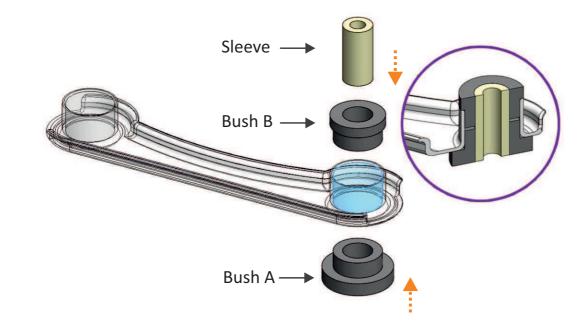

## Fitting Instructions:

- 1. Remove the outer side bush from the rear trailing arm.
- 2. Fit the new bush A with bigger top diameter from the flat surface side of the arm and fit bush B with smaller top diameter from the other side of the arm.
- 3. Apply some of the supplied grease to the bore of the bush and insert the sleeve into the bush.
- 4. Re-fit the rear trailing arm to the car and tension all hardware to manufacturers recommended torque settings.