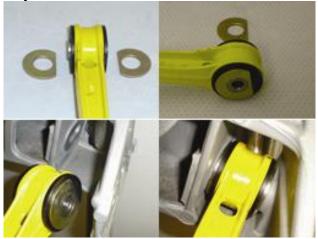

## PFR57-507 Porsche 911 (996) Rear Lower Link Arm Inner Bush

Remove the original bush from the alloy arm. Clean out any dirt and corrosion. Fit the 2 Polyurethane parts into the arm, coat the stainless steel sleeve with the grease supplied and slide it into the bushes, the sleeve will protrude out both ends. Place the supplied steel D shaped washers over the protruding sleeve after coating it in the grease. Place arm back into sub frame with the flat of the washer pointing inwards so bush misses raised casting when making tracking adjustments. Replace Bolt make tracking adjustments as necessary, retighten bolt. Make sure flat of washer is correctly positioned when future adjustments are made to allow full adjustment.