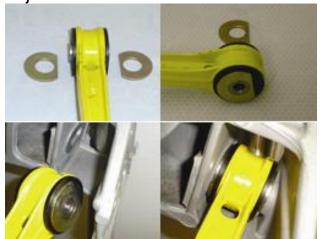

## PFR57-507 Porsche 911 (996) Rear Lower Link Arm Inner Bush

Remove the original bush from the alloy arm. Clean out any dirt and corrosion. Fit the 2 Polyurethane parts into the arm, coat the stainless steel sleeve with the grease supplied and slide it into the bushes, the sleeve will protrude out both ends. Place the supplied steel D shaped washers over the protruding sleeve after coating it in the grease. Place arm back into sub frame with the flat of the washer pointing inwards so bush misses raised casting when adjustments. making tracking Replace Bolt make tracking adjustments as necessary, retighten bolt. Make sure flat of washer is positioned when future correctly adjustments are made to allow full adjustment.