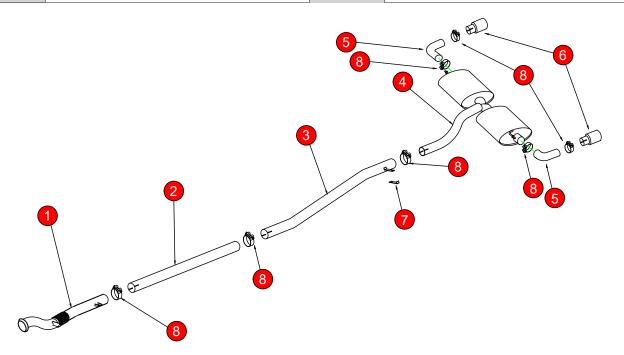

| NO.     | PART NO.   | DESCRIPTION                                                                   | QTY | DATE                          | 06/04/2023 |
|---------|------------|-------------------------------------------------------------------------------|-----|-------------------------------|------------|
| 1       | 560BM      | Front Pipe                                                                    | 1   | ISSUE                         | 00         |
| 2       | 561BM      | Primary Link Pipe                                                             | 1   | AUTHORISED                    | S Shipley  |
| 3       | 562BM      | Secondary Link Pipe                                                           | 1   |                               |            |
| 4       | 881BM      | Rear SIlencer                                                                 | 1   |                               |            |
| 5       | 882BM      | Trim Bend                                                                     | 2   |                               |            |
| 6       | Z023.10061 | 100mm Polished Daytona Trim                                                   | 2   |                               |            |
| 7       | 567BM      | Mounting Bracket (see page 2 for fitting)                                     | 1   |                               |            |
| Fit Kit |            |                                                                               | ]   |                               |            |
| 8       | Z016.10064 | 65mm H/D Clamp                                                                | 7   |                               |            |
|         | Z016.10035 | Bobbin                                                                        | 1   | Fitting instructions overleaf |            |
|         | Z017.10064 | M8 Spring Washer (Use one each side of the bobbin, this gose on after item 4) | 2   |                               |            |
|         | Z017.10831 | M8 Washer (Use one each side of the bobbin, this gose on before item 3)       | 2   |                               |            |
|         | Z017.11209 | M12 Washer                                                                    | 2   |                               |            |
|         | Z017.10121 | 5/16" Nut                                                                     | 2   |                               |            |
|         | Z017.10160 | M12 x 40mm Bolt (Push the bolt thru from exhaust side, from left to right)    | 1   |                               |            |
|         | Z017.10183 | M12 Nyloc Nut                                                                 | 1   |                               |            |