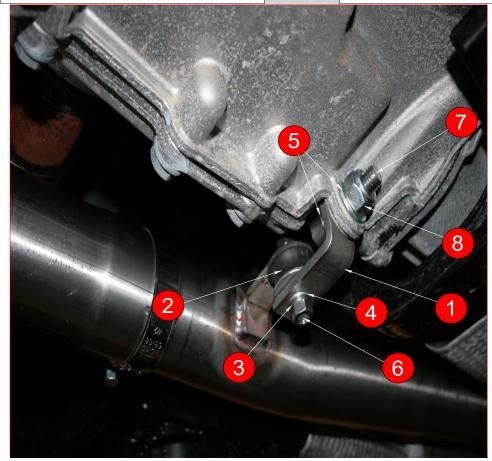

| NO.                                               | PART NO.   | DESCRIPTION                                                                   | QTY |  |
|---------------------------------------------------|------------|-------------------------------------------------------------------------------|-----|--|
| Fit Kit                                           | Fit Kit    |                                                                               |     |  |
| 1                                                 | 567BM      | Mounting Bracket                                                              | 1   |  |
| Following items to be used from Fitting Kit 090FK |            |                                                                               |     |  |
| 2                                                 | Z016.10035 | Bobbin                                                                        | 1   |  |
| 3                                                 | Z017.10064 | M8 Spring Washer (Use one each side of the bobbin, this gose on after item 4) | 2   |  |
| 4                                                 | Z017.10831 | M8 Washer (Use one each side of the bobbin, this gose on before item 3)       | 2   |  |
| 5                                                 | Z017.11209 | M12 Washer                                                                    | 2   |  |
| 6                                                 | Z017.10121 | 5/16" Nut                                                                     | 2   |  |
| 7                                                 | Z017.10160 | M12 x 40mm Bolt (Push the bolt thru from exhaust side, from left to right)    | 1   |  |
| 8                                                 | Z017.10183 | M12 Nyloc Nut                                                                 | 1   |  |

| DATE       | 06/04/2023 |
|------------|------------|
| ISSUE      | 00         |
| AUTHORISED | S Shipley  |

Assemble supplied rubber mounting and fixings to differential mounting point as shown in the photograph above.