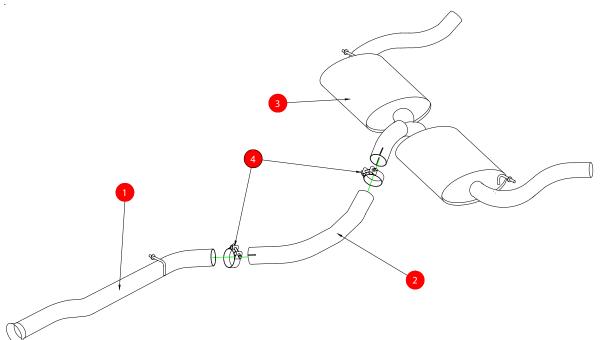

| NO.     | PART NO.   | DESCRIPTION                                  | QTY | E-MARK     | N/A      |
|---------|------------|----------------------------------------------|-----|------------|----------|
| 1       | 550RN      | Centre No Silencer                           | 1   | DATE       | 12/09/16 |
| 2       | 551RN      | Link Pipe 1                                  |     | ISSUE      | 02       |
| 3       | 552RN      | Rear Silencer                                | 1   | AUTHORISED | T.ROWLEY |
|         |            | · ·                                          |     |            |          |
| Fit Kit |            |                                              |     |            |          |
| 4       | Z016.10063 | 72mm H/D Clamp                               | 2   |            |          |
| 5       | Z028.10102 | Heat Mat (use picture below on where to fit) | 1   |            |          |

NOTE: ENSURE SCORPION SYSTEM IS CLEAR OF MOVING PARTS AND ALL ORIGINAL FUNCTIONS WORK CORRECTLY.

Use item 5 and attach it to the car shown here

Checked By

scorpion-exhausts.com