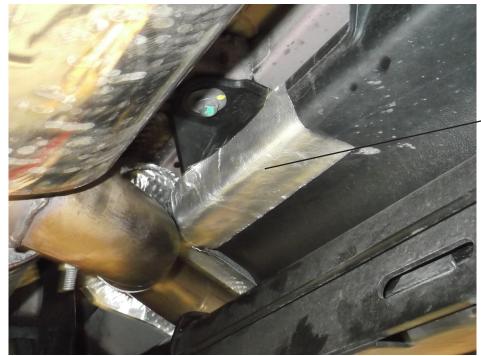

| NO.     | PART NO.   | DESCRIPTION                                  | QTY | E-MARK     | N/A      |
|---------|------------|----------------------------------------------|-----|------------|----------|
| 1       | 550RN      | Centre No Silencer                           | 1   | DATE       | 12/09/16 |
| 2       | 551RN      | Link Pipe 1                                  |     | ISSUE      | 02       |
| 3       | 552RN      | Rear Silencer                                | 1   | AUTHORISED | T.ROWLEY |
|         |            | · ·                                          |     |            |          |
| Fit Kit |            |                                              |     |            |          |
| 4       | Z016.10063 | 72mm H/D Clamp                               | 2   |            |          |
| 5       | Z028.10102 | Heat Mat (use picture below on where to fit) | 1   |            |          |

NOTE: ENSURE SCORPION SYSTEM IS CLEAR OF MOVING PARTS AND ALL ORIGINAL FUNCTIONS WORK CORRECTLY.

Use item 5 and attach it to the car shown here

Checked By

scorpion-exhausts.com