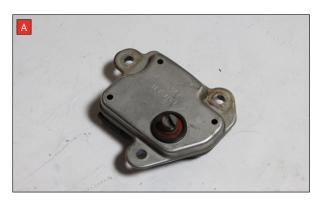

Estimated Fitting Time: 2 Hours 20 Minuets

- A) Remove the electronic actuator from the original exhaust.
- B) On the scorpion product fit the fixing bow into the valve and use the actuator to secure the bow in place.
- C) Use the M6 bolts and washers to fasten the actuator to the valve ensuring the two straights on the fixing bow fit between the grooves on both of the posts.