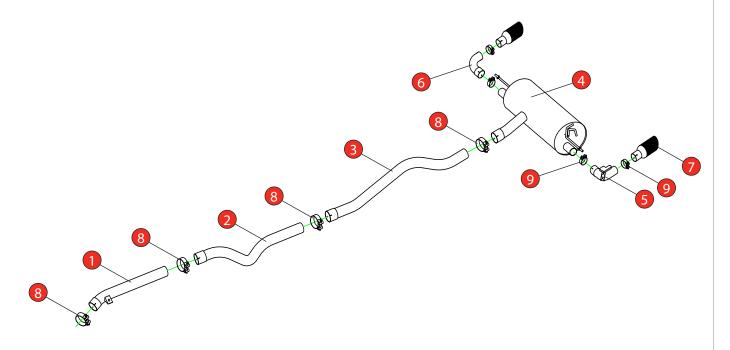

Estimated Fitting Time: 2 Hours 20 Minutes

| NO.     | PART NO.   | DESCRIPTION                         |  |  |  |
|---------|------------|-------------------------------------|--|--|--|
| 1       | 727BM      | Front Pipe                          |  |  |  |
| 2       | 728BM      | Centre Pipe                         |  |  |  |
| 3       | 729BM      | Link Pipe                           |  |  |  |
| 4       | 730BM      | Rear Silencer                       |  |  |  |
| 5       | 750BM      | L/H Trim Connecting Pipe With Valve |  |  |  |
| 6       | 751BM      | R/H Trim Connecting Pipe            |  |  |  |
| 7       | Z023.10159 | Carbon Fiber Ascari Trim            |  |  |  |
| Fit Kit |            |                                     |  |  |  |
| 8       | Z016.10069 | 79 - 85mm H/D Clamp 4               |  |  |  |
| 9       | Z016.10064 | 63 - 68mm H/D Clamp 4               |  |  |  |