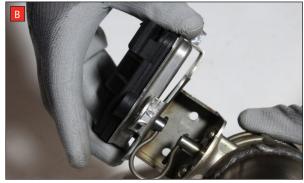

Estimated Fitting Time: 2 Hours 20 Minuets

- A) Remove the electronic actuator from the original exhaust.
- B) On the scorpion product fit the fixing bow into the valve and use the actuator to secure the bow in place.
- C) Use the M6 bolts and washers to fasten the actuator to the valve ensuring the two straights on the fixing bow fit between the grooves on both of the posts.