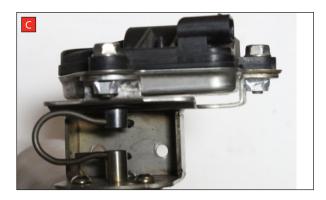

Estimated Fitting Time: 2 Hours 20 Minuets

- A) Remove the electronic actuator from the original exhaust.
- B) On the scorpion product fit the fixing bow into the valve and use the actuator to secure the bow in place.
- C) Use the M6 bolts and washers to fasten the actuator to the valve ensuring the two straights on the fixing bow fit between the grooves on both of the posts.