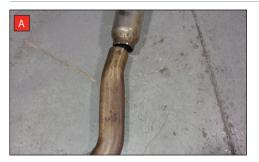

Estimated Fitting Time: 1 Hours 30 Minuets

- A) We reccomend removing the original system from the car before cutting.
- B) Cut the original exhaust infront of the weld at the front of the centre silencer. De-burr the edge of the pipework as the Scorpion system fits over this.
- C) The Second hanger is not required when fitting the Scorpion GPF-back system. This can be unbolted from the car.
- D) Remove the electronic actuator from the original exhaust.
- E) On the scorpion product fit the fixing bow into the valve and use the actuator to secure the bow in place.
- F) Use the M6 bolts and washers to fasten the actuator to the valve ensuring the two straights on the fixing bow fit between the grooves on both of the posts.