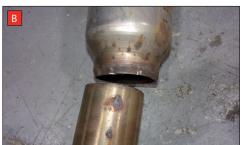

Estimated Fitting Time: 1 Hours 30 Minuets

- A) We reccomend removing the original system from the car before cutting.
- B) Cut the original exhaust infront of the weld at the front of the centre silencer. De-burr the edge of the pipework as the Scorpion system fits over this.
- C) The Second hanger is not required when fitting the Scorpion GPF-back system. This can be unbolted from the car.
- D) Remove the electronic actuator from the original exhaust.
- E) On the scorpion product fit the fixing bow into the valve and use the actuator to secure the bow in place.
- F) Use the M6 bolts and washers to fasten the actuator to the valve ensuring the two straights on the fixing bow fit between the grooves on both of the posts.