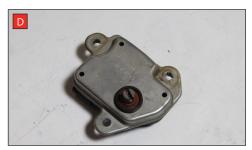

Estimated Fitting Time: 1 Hours 30 Minuets

- A) We reccomend removing the original system from the car before cutting.
- B) Cut the original exhaust infront of the weld at the front of the centre silencer. De-burr the edge of the pipework as the Scorpion system fits over this.
- C) The Second hanger is not required when fitting the Scorpion GPF-back system. This can be unbolted from the car.
- D) Remove the electronic actuator from the original exhaust.
- E) On the scorpion product fit the fixing bow into the valve and use the actuator to secure the bow in place.
- F) Use the M6 bolts and washers to fasten the actuator to the valve ensuring the two straights on the fixing bow fit between the grooves on both of the posts.