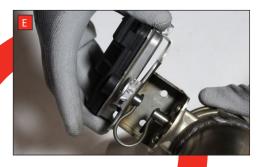

Estimated Fitting Time: 1 Hours 30 Minuets

- A) We reccomend removing the original system from the car before cutting.
- B) Cut the original exhaust infront of the weld at the front of the centre silencer. De-burr the edge of the pipework as the Scorpion system fits over this.
- C) The Second hanger is not required when fitting the Scorpion GPF-back system. This can be unbolted from the car.
- D) Remove the electronic actuator from the original exhaust.
- E) On the scorpion product fit the fixing bow into the valve and use the actuator to secure the bow in place.
- F) Use the M6 bolts and washers to fasten the actuator to the valve ensuring the two straights on the fixing bow fit between the grooves on both of the posts.