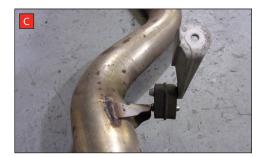

Estimated Fitting Time: 1 Hours 30 Minuets

- A) We reccomend removing the original system from the car before cutting.
- B) Cut the original exhaust infront of the weld at the front of the centre silencer. De-burr the edge of the pipework as the Scorpion system fits over this.
- C) The Second hanger is not required when fitting the Scorpion GPF-back system. This can be unbolted from the car.
- D) Remove the electronic actuator from the original exhaust.
- E) On the scorpion product fit the fixing bow into the valve and use the actuator to secure the bow in place.
- F) Use the M6 bolts and washers to fasten the actuator to the valve ensuring the two straights on the fixing bow fit between the grooves on both of the posts.