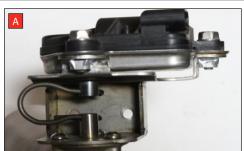

Estimated Fitting Time: 1 Hours 30 Minuets

- A) We reccomend removing the original system from the car before cutting.
- B) Cut the original exhaust infront of the weld at the front of the centre silencer. De-burr the edge of the pipework as the Scorpion system fits over this.
- C) The Second hanger is not required when fitting the Scorpion GPF-back system. This can be unbolted from the car.
- D) Remove the electronic actuator from the original exhaust.
- E) On the scorpion product fit the fixing bow into the valve and use the actuator to secure the bow in place.
- F) Use the M6 bolts and washers to fasten the actuator to the valve ensuring the two straights on the fixing bow fit between the grooves on both of the posts.